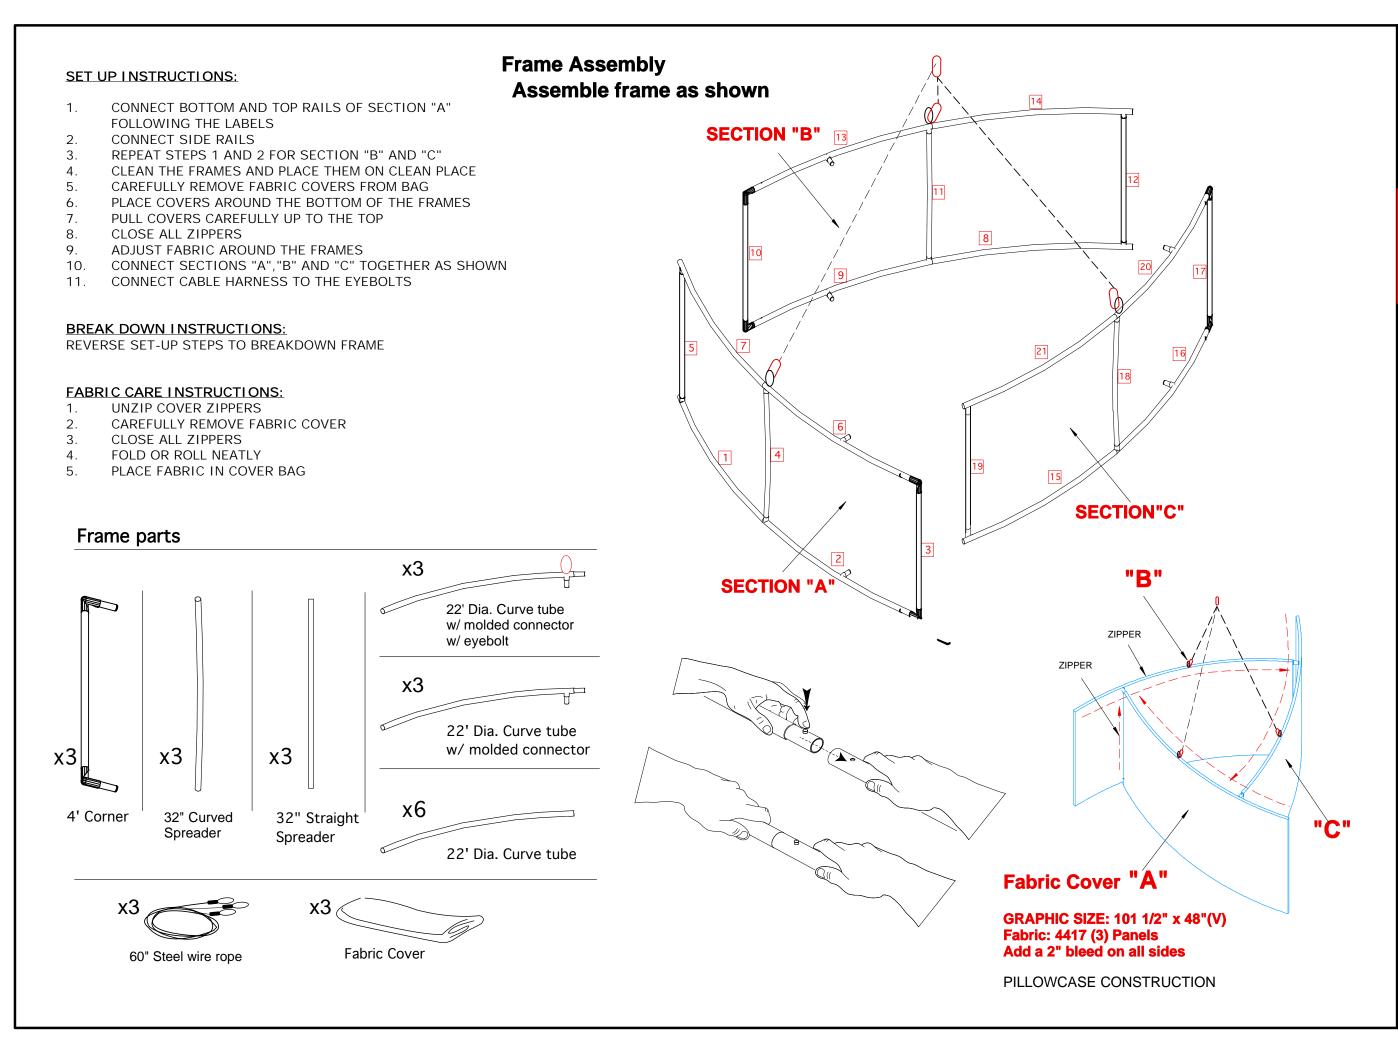

STRUCTURE #: **NF11-4** 

DIMENSIONS:

107" x 48" High Curved pinwheel structure

GRAPHICS SIZE:

Printed outside only (3) Panels 101 1/2" x 48" (V)

PACKING:

MGC-50

DESCRIPTION:

## Standard Fabric Structure

Frame constructed of 30mm tube w/ 30mm spreaders. ALL Tube parts to be made from 6063-T6 Aluminum 30mm extruded tube with .063" wall thickness (CLEAR ANODIZE FINISH). See part drawings for more information. Frame assembles with snap buttons. Fabric cover is pillowcase construction with zipper on top side.

Weight with fabric 46 lbs.

| Detailer  | DD           |
|-----------|--------------|
| File Name | NF11-4dm.mcd |
| Scale     | N/A          |
| Date      | 3/28/08      |
|           |              |